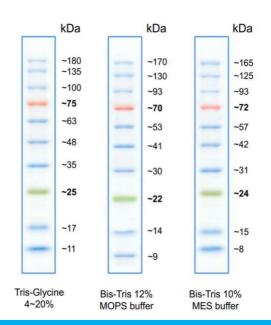

## **Description**

The ARROW Prestain Protein Marker is designed for visualization of protein molecular of Western transfer efficiency. The Prestained Ladder consists of 10 prestained proteins Covering the range 10-180kDa. Proteins are covalently coupled to A blue dye, except the fourth protein band from the top is coupled To a green dye, the eighth protein band from the top is coupled A red dye.

## **Quiality Control**

5 µl of ARROW Prestained Protein Ladder resolves 10 bands in 4-20% SDS-PAGE (Tris-glycine buffer) and after Western blotting to PVDF membrane.

EngineLife Science Co.,Ltd & Light Biotech Co.,Ltd